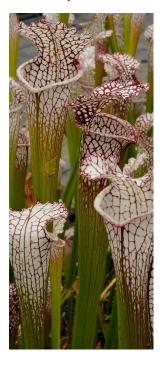

S. leucophylla, flowers above and pitchers below

Above: S. flava pitchers (leaves)

Below: S. alata flowers

Calopogon sp.

### 2025 Wholesale Pricing, #1, #2, #3. Please confirm availability with Rob

The Assortment generally includes the following; you may request a custom order of:

- S. alata
- S. flava
- S. leucophylla (contact Rob if interested in wholesale pricing on Titan<sup>TM</sup>)
- S. purpurea (not var. burkii/Syn. S. rosea) quantity limits apply
- S. rubra our choice of mixed subspecies, quantity limits apply
- S. hybrids our choice of mixed tall and short types