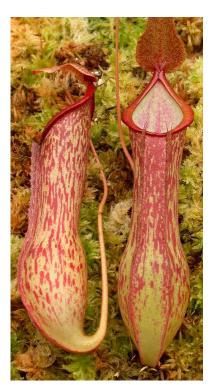

## Sarracenia, Pitcher Plants — Our Specialty!

Sarracenia are a attention-grabbing perennials with gorgeous flowers and fascinating, beautiful foliage. Our best-selling item for retailers is an assortment of species and hybrids (our choice), all identified, with care sheets available. Sarracenia are available in 3 grades; all are large ½ to 1 gal. pot size. Special color forms and named hybrids, see page 2, are not included in the pricing below.

### **North American Pitcher Plants**

### 2025 Wholesale Pricing, #1, #2, #3. Please confirm availability with Rob

The Assortment generally includes the following; you may request a custom order of:

- S. alata
- S. flava
- S. leucophylla (contact Rob if interested in wholesale pricing on Titan<sup>TM</sup>)
- S. purpurea (not var. burkii/Syn. S. rosea) quantity limits apply
- S. rubra our choice of mixed subspecies, quantity limits apply
- S. hybrids our choice of mixed tall and short types

There are over forty years of growing expertise behind Botanique. We have been recognized nationally by many organizations as the premier source of Sarracenia.

If you are interested in custom assortments or single species of *Sarracenia*, please contact Rob to confirm availability and prices. Special orders should be made well in advance of requested delivery dates. Currently, we have the following *Sarracenia* species (typical color forms only) available at wholesale rates: *S. alata, S. flava, S.leucophylla, S. purpurea* (limited quan.), *S.rubra* mixed subspecies, plus mixed hybrids. Contact Rob regarding availability and pricing of special color forms, selected varieties or "specimen size" plants.