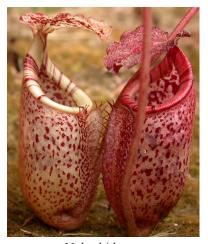

Other Genera, such as Nepenthes (shown below), Heliamphora and plants in very limited supply are listed when available.

N. burbidgeae

S.leucophylla Titan<sup>TM</sup>

N. alata dark red spotted

**Cut pitchers**, for the florist market, are seasonally available at \$1.00 each. Cut pitchers are normally packed 100 per box. Minimum order for cut pitchers is 100 pitchers. Shipping fees are added, based on actual cost. A boxing fee of \$5.00 per box is also added. Contact Rob for more information.