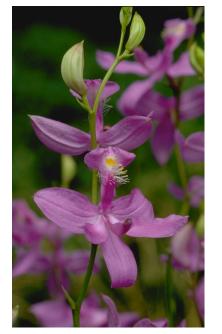

### Calopogon. sp., Grass Pink, Bog Orchid.

Our best selling wildflower is also a native orchid. It's hardy to at least USDA zone 6. Bright pink or white flowers typically bloom during late May through June. The butterfly-shaped orchids are about 2 inches, on tall, thin stems. Buds start opening from the bottom of the spike, which can reach 12–16 inches tall.

The best pricing is on dormant corms (available Dec.–May), which can be potted in a 4-inch, square (or other similarly sized container). Refrigerating dormant corms, and potting them up on a staggered schedule, can increase the blooming period. Usually, 8–12 weeks is needed to get dormant/potted corms to bloom. Grow moist, in a peat & sand mix. Instructions are included.

Potted Plants are usually available. Due to the heavy, fragile nature of potted/growing plants, we do not recommend shipping potted Calopogon. Potted plants can be picked up at our nursery by appointment (see "Terms").

Dormant corms, mixed colors, are \$5.00 each, shipped Dec.—May. Potted Plants, available May—July, in 4 inch square pots are \$7.00 each. White flowered Calopogon are \$10.00 each.

Please e-mail Rob (rob.botanique@gmail.com) to confirm availability concerning any of the plants listed below or to obtain current information on which plants are available at wholesale pricing. Once an order is confirmed, a shipping cost will be estimated to add to the plant total. If Paypal is used for payment, a small offset fee is added. Rob will email an invoice with additional information.