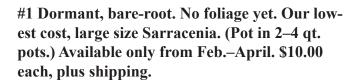

## Sarracenia, Pitcher Plants — Our Specialty!

Sarracenia are a attention-grabbing perennials with gorgeous flowers and fascinating, beautiful foliage. Our best-selling item for retailers is an assortment of species and hybrids (our choice), all identified, with care sheets available. Sarracenia are available in 3 grades; all are large ½ to 1 gal. pot size. Special color forms and named hybrids, see page 2, are not included in the pricing below.

#2 Growing, bare-root. These are producing pitchers and/or flowers, buds etc. The weather influences crop availability, but these are usually available mid late May-Oct. (Pot in 2-4 qt. deep pots.) \$12.00 each, plus shipping.

S. leucophylla, flowers above and pitchers below

Above: S. flava pitchers (leaves)

Below: S. alata flowers

Calopogon sp.